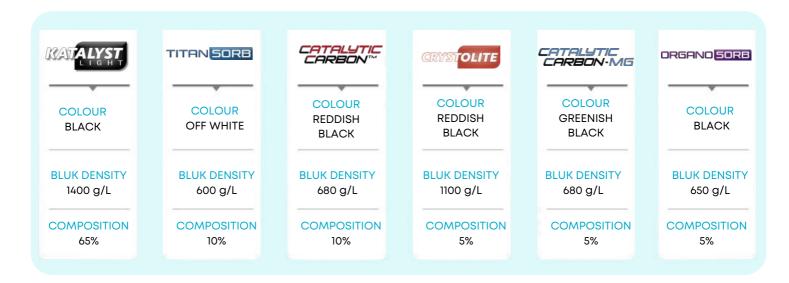

#### **KATALYST LIGHT (KL) - P**

Katalyst Light-P media stands out from its competitors due to its unique MnO<sub>2</sub> surface thus offering advanced oxidation capabilities which efficiently removes iron and manganese from water.

#### TITANSORB (TS) - P

**Titansorb-P** adsorbent is a free-flowing Powder with one of the highest adsorption capacities. It is thermally stable can effectively remove most of the **heavy metals** in water.

#### CATALYTIC CARBON (CC) - P

The **Iron Hydroxide** coating on the highest-grade **coconut shell** carbon base produces this highest capacity carbon available in market. **Catalytic Carbon-P** can remove both **organics** as well as **inorganics**.

#### CRYSTOLITE (CL) - P

**Crystolite** Powder offers a unique and durable solution for water treatment. It effectively removes **solids, heavy metals**, and harmful **particles** while providing **efficient filtration**.

#### CATALYTIC CARBON MG (CCMG) - P

**CCMG-P** is one of the few adsorbents available in market with a **positive** surface. It can solve the biggest problem in water industry at the moment, i.e., **PFOA** and **PFOS** contamination.

#### ORGANOSORB (OS) - P

**OrganoSorb** powder provides unrivalled adsorption for all the kinds of **Organics** found in water including **volatile organic compounds (VOCs)**, **polyvinyl compounds** and many more.