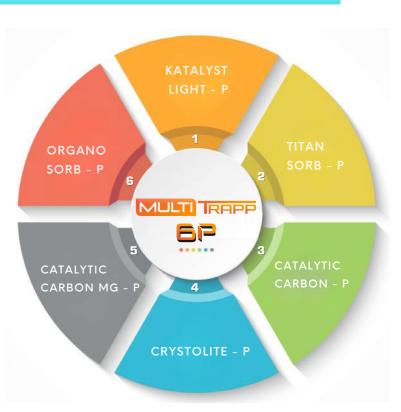

#### WHAT IS MULTITRAPP-6P?

#### **KATALYST LIGHT (KL) - P**

Katalyst Light-P media stands out from its competitors due to its unique MnO<sub>2</sub> surface thus offering advanced oxidation capabilities which efficiently removes iron and manganese from water.

#### TITANSORB (TS) - P

**Titansorb-P** adsorbent is a free-flowing Powder with one of the highest adsorption capacities. It is thermally stable can effectively remove most of the **heavy metals** in water.

#### CATALYTIC CARBON (CC) - P

The **Iron Hydroxide** coating on the highest-grade **coconut shell** carbon base produces this highest capacity carbon available in market. **Catalytic Carbon-P** can remove both **organics** as well as **inorganics**.

#### CRYSTOLITE (CL) - P

**Crystolite** Powder offers a unique and durable solution for water treatment. It effectively removes **solids, heavy metals**, and harmful **particles** while providing **efficient filtration**.

#### CATALYTIC CARBON MG (CCMG) - P

**CCMG-P** is one of the few adsorbents available in market with a **positive** surface. It can solve the biggest problem in water industry at the moment, i.e., **PFOA** and **PFOS** contamination.

#### ORGANOSORB (OS) - P

**OrganoSorb** powder provides unrivalled adsorption for all the kinds of **Organics** found in water including **volatile organic compounds (VOCs)**, **polyvinyl compounds** and many more.