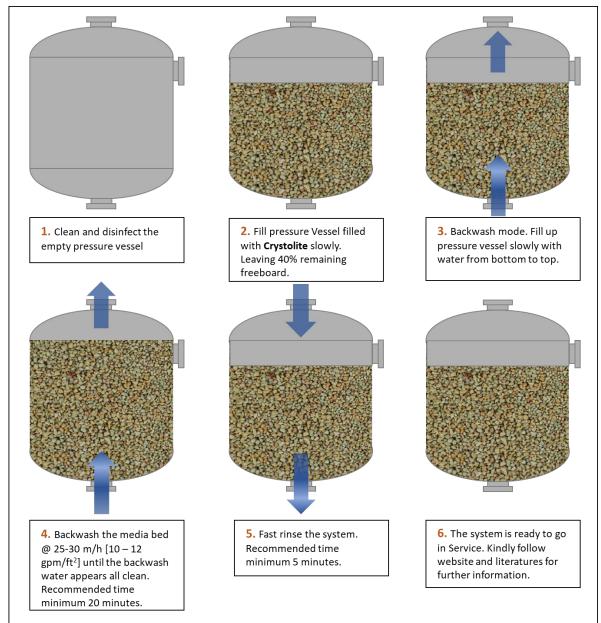

## Installation Basic (for first time installation only!)

- 1. Open the new bag of Crystolite® media and put into the pressure vessel
- 2. Fill up the pressure vessel slowly with fresh water from bottom to the top (backwash mode)
- 3. Start backwashing the media for minimum 20 minutes (of if any fines are still visible in the backwash water) at 25 30 m/h [10 12] gpm/ft<sup>2</sup>].
- 4. After backwash is complete. Perform fast rinse for minimum 5 minutes @ 20 m/h [8 gpm/ft²].