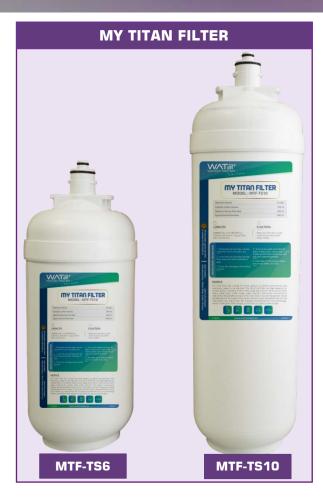

## **Quick Change Replaces Reverse Osmosis**

ERSORB T PRODUCTS

| Model        | Size | Flow<br>Rate<br>(GPM) | Life<br>Cycle |
|--------------|------|-----------------------|---------------|
| MTF-TS6      | 22"  | 2.5<br>(10litre/m)    | 18<br>month   |
| MTF-<br>TS10 | 26"  | 2.5<br>(10litre/m)    | 18<br>month   |

## Micro Titan

- A High Performance
- Low-Cost, Easy to Use Titansorb Filter
- High Capacity Series
- Micro Titan Media

Watch Water® High Capacity Series POU systems feature a Quick Change Multifunctional integrated system design, which is ideal for under counter house-hold residential use. POU under counter systems are the perfect solution for providing the safest water. Water for Drinking, Cooking and also for bathing. Rated Cartridge life is every 18 months or 10,000 gallons of water (for 100 ppb Arsenic).