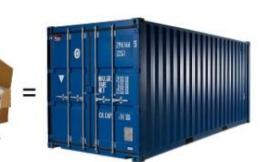

of 400 liters (approx. 420 kg)

2 boxes can provide 800 liters of equivalent dosing chemicals (approx. 840 kg) which would normally require a Container to ship!

The difference between Instant Dosing Technology and other products is 95% less water and costs!