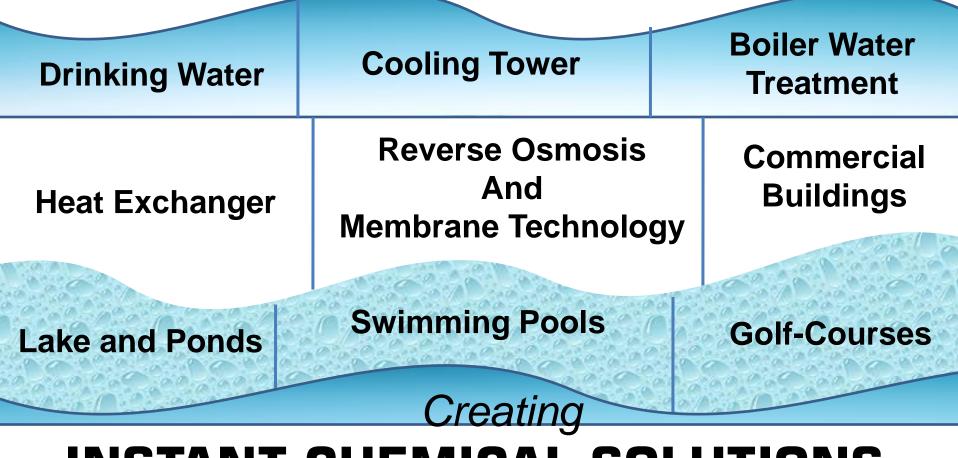

#### Application Spectrum for

#### WATCH<sup>®</sup> "INSTANT" Dosing Chemicals

# **INSTANT CHEMICAL SOLUTIONS**

Municipal, Industrial & Commercial Water Treatment

www.watchwater.de