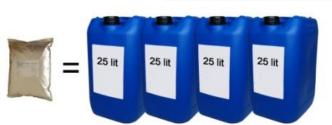

# **INSTANT Dosing Technology**

**REASONS to chose** 

**9**(0)

TOP

One bag is equivalent to 4 x 25 liters of dosing chemical (approx 105 kg)

in a box,

Standard Packaging is 4 x 5 kg bags

which can provide dosing solutions

of 400 liters (approx. 420 kg)

2 boxes can provide 800 liters of equivalent dosing chemicals (approx. 840 kg) which would normally require a Container to ship!

The difference between Instant Dosing Technology and other products is 95% less water and costs!